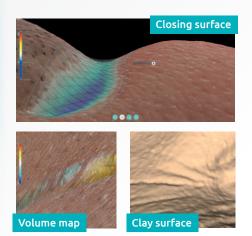

# EVALUATE TREATMENT EFFICACY WITH 3D TECHNOLOGY & UNRIVALED **VISUAL DISPLAYS**

Simple Image Classification

Quickly classify and organize images by subject, visit and region of interest.

Support treatment claims with detailed 3D displays which are precise and quantifiable using baseline overlays and volumetric height maps.

## Volumetric Height Map

Accurately visualize structural changes with colorimetric and topographic features.

#### Measure

Enables accurate measurements of straight, and curved lines, closing and smoothed skin surfaces along with a wealth of quantitative measurements such as:

- Volume
- Depth
- · Perimeter
- · Length
- Height
- · Surface
- Roughness
- · Soft measuring tape, geodesic
- and straight
- distances