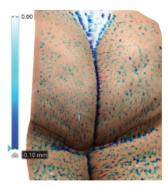

## Volumetric Height Map

Accurately visualize structural changes with colorimetric and topographic features.