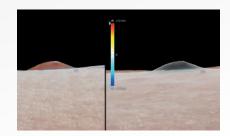

# EVALUATE TREATMENT EFFICACY WITH 3D TECHNOLOGY & UNRIVALED **VISUAL DISPLAYS**

Simple Image Classification

Quickly classify and organize images by subject, visit and region of interest.

Support treatment claims with detailed 3D displays which are precise and quantifiable using baseline overlays and volumetric height maps.

## Volumetric Height Map

Accurately visualize structural changes with colorimetric and topographic features.