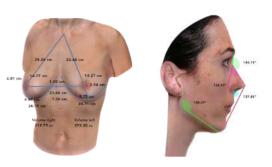

## ASSESS FACIAL HARMONY, SIMULATE AND SELECT TREATMENT OPTIONS

# **GOLDEN RATIO**

- Assess facial angles
- Take precise measurements, heights and widths