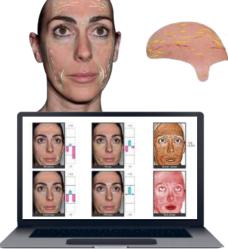

## ENHANCED VISUALIZATION HELPING PATIENTS SEE MORE CLEARLY

#### PERSONALIZED 3D SKIN QUALITY EVALUATION

Patients get insights into

- Wrinkle depth
- Pore size
- Oiliness
- Vascularization
- Pigmentation

• Create a library of skin care products to make tailored treatment recommendations