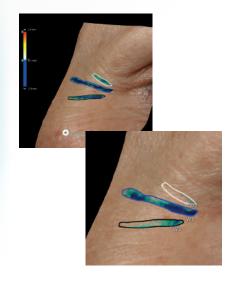

#### Track changes over time

Obtain standardized 3D pictures and effortlessly measure skin details at one time-point, or compare and match the baseline to subsequent visits.

# SHOW CONSISTENT **3D IMAGES**

Match and compare visits in a few simple clicks. Display, export and share your results in a clear and indisputable manner.

|     | •0    |       |     |
|-----|-------|-------|-----|
| р   | 11.25 | 11.25 | mm  |
| а   | 10.57 | 9.89  | mm2 |
| v   | 2.06  | 0.46  | mm3 |
| v>0 | 2.06  | 0.47  | mm3 |
| v<0 | 0.00  | 0.01  | mm3 |
| max | 0.58  | 0.17  | mm  |
|     |       |       |     |