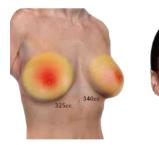

# **MEANINGFUL BEFORE & AFTER IMAGES TO IMPROVE PATIENT LOYALTY**

BEFORE

**VOLUME ASSESSMENT** Visualize and quantify volume changes and validate treatment results.

**COMPARISON OPTIONS** Slider / Silhouette Side by Side / Cursor box visualization Images and animated videos to enrich your social media.

LIFTING Evaluate and quantify skin tightening/lifting in 3D.

Notes \_\_\_\_

Contact us O in f QUANTIFICARE.COM