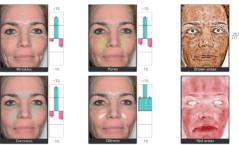

#### PERSONALIZED 3D SKIN QUALITY EVALUATION

Patients get insights into

- Wrinkle depth
- Pore size
- Oiliness
- Vascularization
- Pigmentation

• Create a library of skin care products to make tailored treatment recommendations

#### PERSONALIZED SKIN QUALITY EVALUATION For insights into

- Wrinkle depth
- Pore size
- Oiliness
- Vascularization
- Pigmentation

• Objective and quantifiable data to assess patients' anatomy