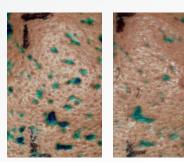

#### PERSONALIZED 3D SKIN QUALITY EVALUATION

Patients get insights into

- Wrinkle depth
- Pore size
- Oiliness
- Vascularization
- Pigmentation

• Create a library of skin care products to make tailored treatment recommendations

#### PERSONALIZED SKIN QUALITY EVALUATION For insights into

- Wrinkle depth
- Pore size
- Oiliness
- Vascularization
- Pigmentation

• Objective and quantifiable data to assess patients' anatomy